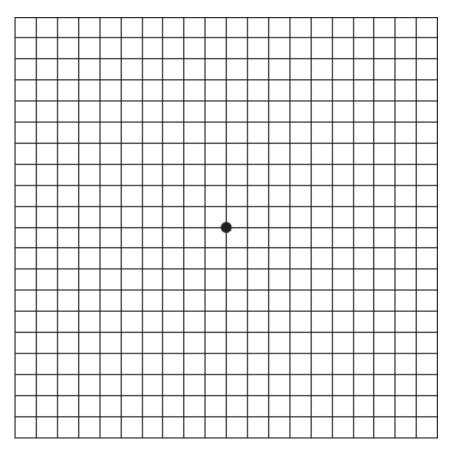

## Amsler Grid

Use this Amsler grid to check your vision every day.

How to use:

- Wear the eyeglasses you normally wear when reading.
- Position the chart 14 inches away from your face.
- Cover one eye at a time with your hand.
- Stare at the dot in the center. Do not let your eye drift from the center dot.
- Contact your eye care doctor immediately if any of the straight lines appear wavy or bent, any of the boxes differ in size or shape from the others, or any of the lines are missing, blurry or discolored.

Monitoring your vision every day is important - print out this grid and keep it in a convenient place.